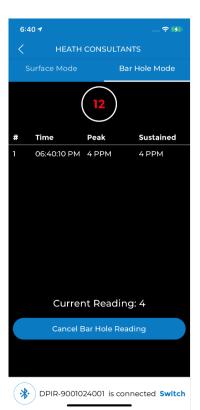

www.crwall.com 519-624-9293 customerservice@crwall.com

www.heathus.com

**ALARM INDICATION** 

BAR HOLE MODE

LEAK LOGGED WITH ATTACHMENT